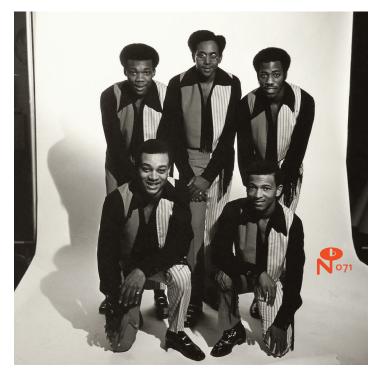

### ECCENTRIC SOUL: THE SARU LABEL

The 20th volume of our flagship Eccentric Soul series has all the boxes checked: Guntoting, skip-tracing record producers, child stars, rip-offs, the "World's Greatest Bail Bondsman," swindles, soaring falsettos, and a dwindling rust-belt cityscape offering mere glimpses of hope before the record industry escaped for the coasts. Helmed by the O'Jays Bobby Massey, Saru was a creative vortex that pulled Cuyahoga County's greatest talent in, making a strong case for Cleveland to contend with Detroit, Philly, and Memphis as America's soul music's capital. Includes obscure and unknown sides from the Out of Sights, the Elements, Pandella Kelly, David Peoples, Sir Stanley, the Ponderosa Twins + 1, Ba-Roz, Bobby Dukes, and of course, the O'Jays.